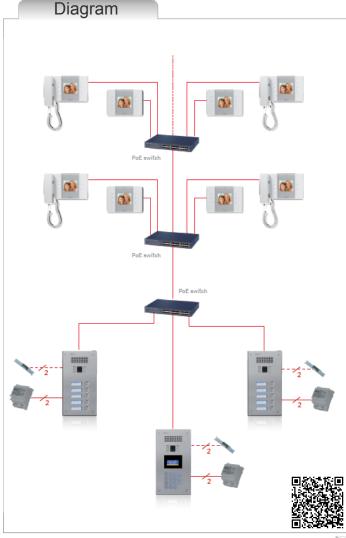

## Description

M201 video monitor is a full IP solution for the communication in luxury Homes, Residential buildings, Condominiums or Office buildings.

Thanks to its technology and Peer2Peer facilities M201 monitors do not require any server on the installation.

The protocol of communication is TCP/IP which makes possible to be connected to a LAN together with other IP devices in the same installation. The system never becomes busy thanks to the multi-channel feature.

## Features

- Image memory up to 50 pictures.
- Intercommunication between apartments.
- Call transfer to concierge or other monitor.
- Call to concierge and panic call function.
- Door Bell input tone dry contact integrated.
- 3Vdc Output for call signal repeat.
- Self-activation up to 20 door entry panels.
- DDA compliance: visual info & hearing loop.
- Connector RJ-45 fast and secure installation.
- 6 function push buttons.
- Standard Ethernet LAN, PoE powered.