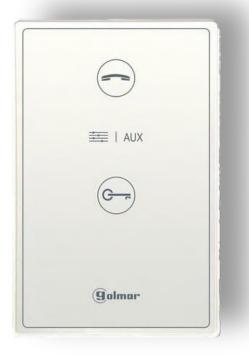

**Nhea** hands free audio unit with 2 wires "GB2" digital installation. This unit has a casing manufactured in polished ABS white colour. Its capacitive touch buttons have an acoustic confirmation on press ensuring that its use is a refreshingly simple as its design.

## **Key Features:**

- Surface installation of only 19mm
- Mounting connector supplied.
- Unit programming through dip-switch.
- Full duplex audio communication.
- Privacy on audio and door open progress.
- Input for door bell apartment push button that saves the use of a separate door bell.
- Different call reception tones depending on where the call is coming from: door panel, door bell push or intercom.

Dimensions: 90(W) x 138(H) x 19(D)mm.

- Do not disturb function with light indication.
- Capacitive touch buttons with acoustic confirmation on press.
- Two positions call volume and audio level regulators.
- Intercommunication with other GB2 monitors in the same apartment (not selective).
- Additional push button to activate a second lock connected to the door panel.