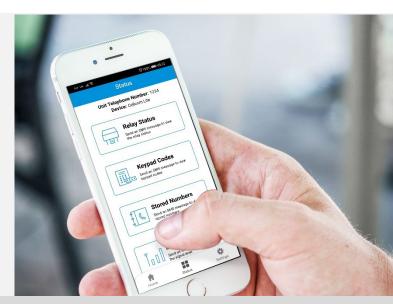

## Installer / User App

Switch site function for programming and navigating multiple sites.

Program dial out numbers and other related features.

Speed dial or send SMS to control gates.

Check stored information and current status of intercom.

Program multiple keypad codes in one SMS.

User friendly new app. To help homeowners control their GSM intercom and gates/doors. Simple mobile access!

Area code:

EU (Europe)

US (USA)

LITE-ARC-RBK-EU LITE-ARC-RB-EU (NON KP)