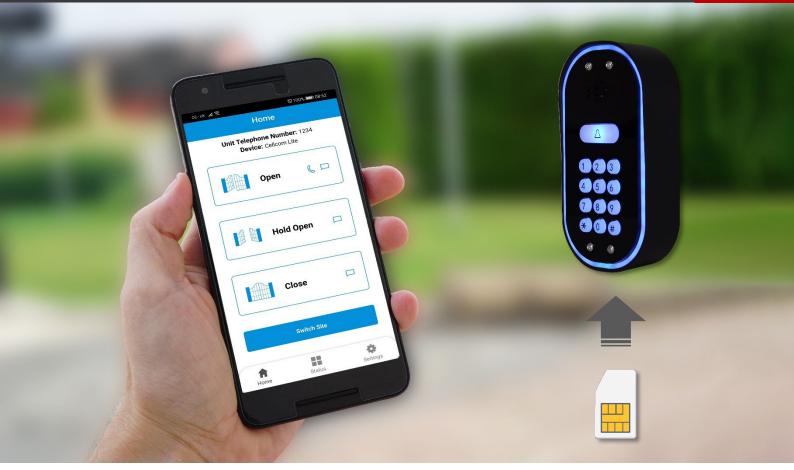

## CELLCOM Lite

- Calls your home phone and mobiles on roll-over when visitor presses call button.
- Never miss a visitor with mobile calling.
- Works with any standard contract or Pre-Pay GSM Nano SIM card.
- Comes with optional 12 month contract SIM, unlimited calls and texts. (UK/IRE only)
  (Please check out www.aesglobaltelecom.com for sim information)
- NEW free AES Lite app for installer programming.
- Homeowner can use app to trigger gates.

## Installer / User App

Switch site function for programming and navigating multiple sites.

Program dial out numbers and other related features.

Speed dial or send SMS to control gates.

Check stored information and current status of intercom.