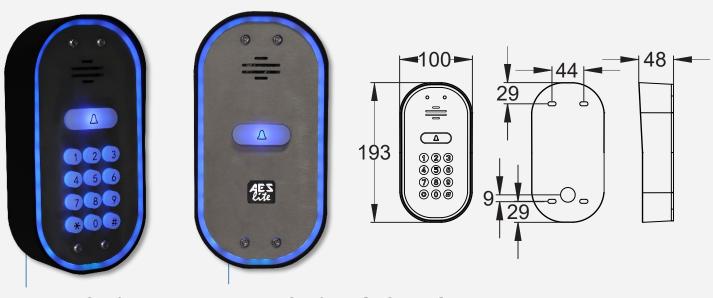

Modern stainless-steel faceplate with an aluminium body, stainless-steel faceplate. Complete with modern blue illuminated buttons and surrounded by our silicon neon blue lit Arc.