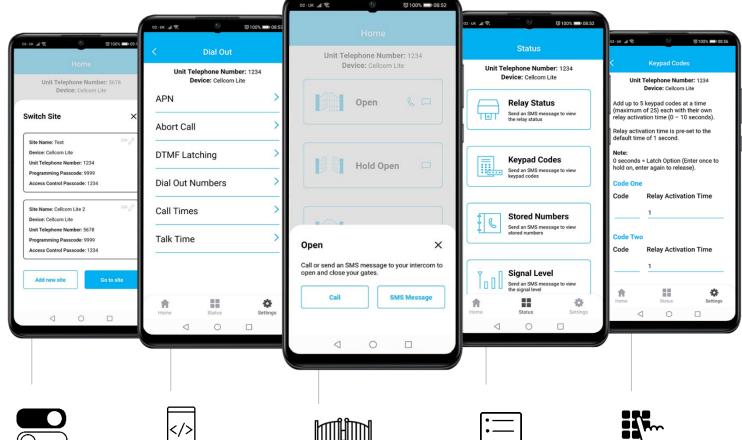

## Installer / User App

Switch site function for programming and navigating multiple sites.

Program dial out numbers and other related features.

Speed dial or send SMS to control gates.

Check stored information and current status of intercom.

Program multiple keypad codes in one SMS.

User friendly new app. To help homeowners control their GSM intercom and gates/doors. Simple mobile access!

Area code:

EU (Europe)

US (USA)

LITE-ARC-RBK-EU LITE-ARC-RB-EU (NON KP)