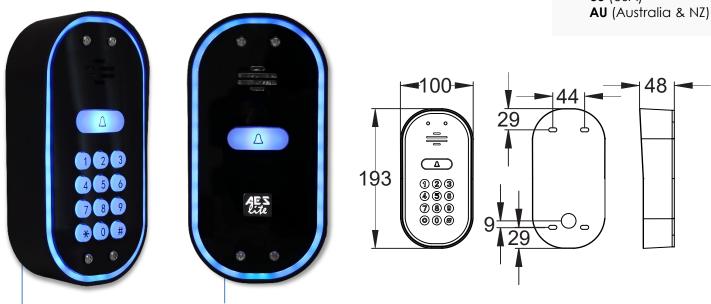

Stylish all black panel. Aluminium body and gloss black acrylic facia. Complete with modern blue illuminated buttons and surrounded by our silicon neon blue lit Arc.

LITE-ARC-RSK-EU LITE-ARC-RS-EU (NON KP)