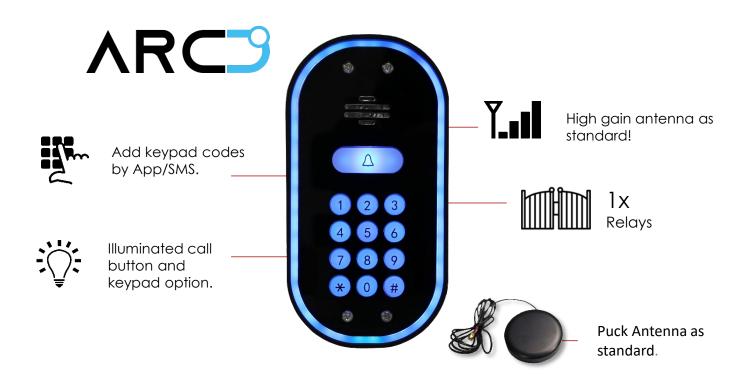

| Technical Details              |                                         |              |                                 |
|--------------------------------|-----------------------------------------|--------------|---------------------------------|
| Dial Out Numbers               | 3                                       | Relays       | 1                               |
| Permanent Codes                | 25                                      | Relay Type   | N/C and N/O                     |
| Permanent Caller ID<br>Numbers | 25                                      | Relay Load   | 2 amps, 24v ac max              |
| Power Consumption              | 100mA on dial out,<br>220mA peak demand | Modem Models | 4G Europe, 4G USA, 4G<br>AUS/NZ |
| Power Supply                   | 24v dc (24v dc 2A<br>adaptor included)  |              |                                 |

Stylish all black panel. Aluminium body and gloss black acrylic facia. Complete with modern blue illuminated buttons and surrounded by our silicon neon blue lit Arc.

LITE-ARC-RSK-EU LITE-ARC-RS-EU (NON KP)