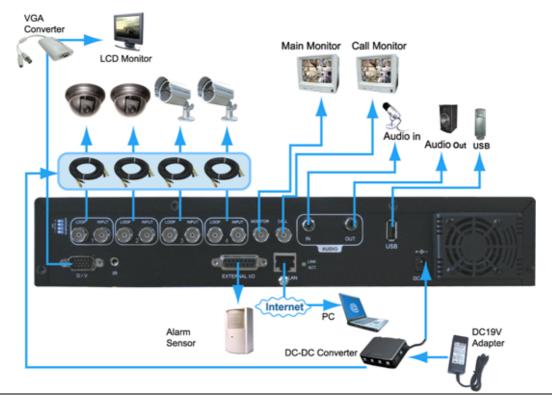

## SYSTEM DIAGRAM EXAMPLE

Note: The USB port on the DVR rear panel is optional.

Note: You can replace the camera models of this system on your demand.